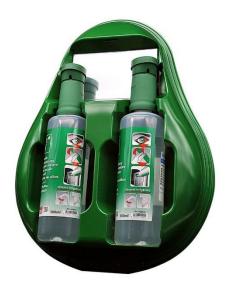

# Wall mounted holder with eye washout

**TYPE: 3948** 

Illustrational photograph

## **TECHNICAL DATA**

 $\begin{array}{lll} \text{Material} & \text{Plastic / solution} \\ \text{Solution} & 0,9 \% \text{ NaCl} \\ \text{Bottle (quantity / capacity)} & 2x \text{ pcs / }500 \text{ ml} \\ \text{Weight} & 1,5 \text{ kg} \\ \text{Dimensions (W x D x H)} & 320 \text{ x }75 \text{ x }410 \text{ mm} \\ \text{Solution expiration time} & 2 \text{ and } \frac{1}{2} \text{ years} \end{array}$ 

### **ATTRIBUTES**

- The holder is made of heat-moulded plastic with a transparent lid.
- The holder can be easily attached to the wall using screws with dowels (part of delivery).
- Plastic holder protects the eyewash bottles from dirt.
- The holder contains 2x bottle with physiological solution (sterile 0,9% NaCl) with capacity of 500 ml and a mirror.
- Designed for fast first-aid when eyes are in contact with dirt and chemical substances.
- Bottles are equipped with an ergonomically shaped eye cup for opening the eyelid rinsing liquid thus gains direct access to hurt eye.
- One 500 ml bottle is sufficient for about 4 minutes of intense rinsing.