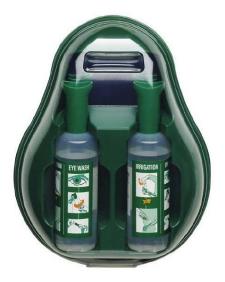

# Wall mounted holder with eye washout

**TYPE: 3948** 

Illustrational photograph

## **TECHNICAL DATA**

 $\begin{array}{lll} \text{Material} & \text{Plastic / solution} \\ \text{Solution} & 0,9 \% \text{ NaCl} \\ \text{Bottle (quantity / capacity)} & 2x \text{ pcs / }500 \text{ ml} \\ \text{Weight} & 1,5 \text{ kg} \\ \text{Dimensions (W x D x H)} & 320 \text{ x }75 \text{ x }410 \text{ mm} \\ \text{Solution expiration time} & 2 \text{ and } \frac{1}{2} \text{ years} \end{array}$ 

### **ATTRIBUTES**

- The holder is made of heat-moulded plastic with a transparent lid.
- The holder can be easily attached to the wall using screws with dowels (part of delivery).
- Plastic holder protects the eyewash bottles from dirt.
- The holder contains 2x bottle with physiological solution (sterile 0,9% NaCl) with capacity of 500 ml and a mirror.
- Designed for fast first-aid when eyes are in contact with dirt and chemical substances.
- Bottles are equipped with an ergonomically shaped eye cup for opening the eyelid rinsing liquid thus gains direct access to hurt eye.
- One 500 ml bottle is sufficient for about 4 minutes of intense rinsing.