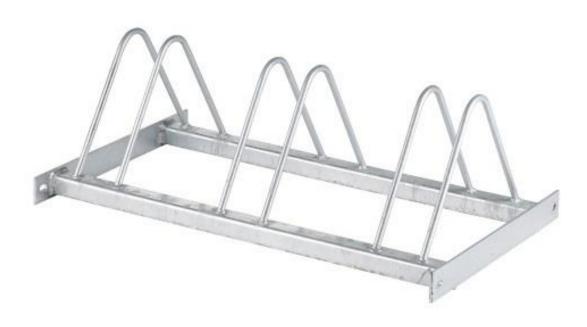

#### (Ilustrative photograph) Technical data

| Material                 | Steel sheet |
|--------------------------|-------------|
| Weight                   | 14 kg       |
| For bikes of wheel width | 90 mm       |
| Width                    | 960 mm      |
| Depth                    | 550 mm      |
| Height                   | 320 mm      |

#### Product purpouse

- Designed as construction of stand for 3 bikes.