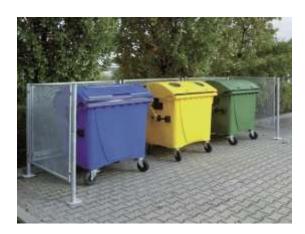

#### (Ilustrative photograph)

#### Technical data

Material Steel sheet/expanded metal

Surface finishGalvanizedWeight (+-)84 kgWidth3400 mmDepth1610 mmHeight1504 mm

### **Product purpouse**

- Designed to determine the standing of the containers, to prevent their unwanted movement and to weather conditions.