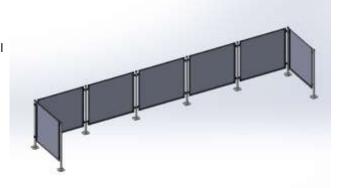

#### Technical data

Material Steel sheet/expanded metal

Surface finishGalvanizedWeight (+-)140 kgWidth8230 mmDepth1610 mmHeight1504 mm

#### **Attributes**

- Columns are hot-dip galvanized.
- The filling is made of expanded metal TQ 12x12.
- All other parts are made of galvanized steel sheet.
- Defines space for container standing.
- Prevents accidental movement of containers due to weather conditions.
- Helps to maintain order and increasing comfort in waste management.
- It is a modular system.
- Galvanized site protection ensures perfect protection against wather conditions.