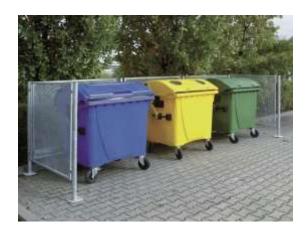

#### (Ilustrative photograph)

#### Technical data

Material Steel sheet/expanded metal

Surface finishGalvanizedWeight (+-)140 kgWidth8230 mmDepth1610 mmHeight1504 mm

#### **Attributes**

- Columns are hot-dip galvanized.
- The filling is made of expanded metal TQ 12x12.
- All other parts are made of galvanized steel sheet.
- Defines space for container standing.
- Prevents accidental movement of containers due to weather conditions.
- Helps to maintain order and increasing comfort in waste management.
- It is a modular system.
- Galvanized site protection ensures perfect protection against wather conditions.