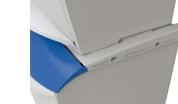

#### Additions

- Possibility of connecting the containers horizontally and vertically.
- Bag can be ordered type 5028.