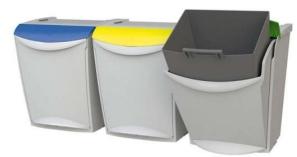

## Waste separation container – green lid

(Ilustrative photograph) Technical data

| Material |  |  |
|----------|--|--|
| Capacity |  |  |
| Weight   |  |  |
| Width    |  |  |
| Depth    |  |  |
| Height   |  |  |

### **Attributes**

- Made of durable plastic material.
- Plastic containers for waste sorting.
- Diferent color variations of lids.
- Different colors of the lids serves for easy orientation when storing different types of waste.
- A removable insert is part of the container.
- The construction of the containers makes it possible to connect both horizontally and vertically.
- By connecting containers together, a stable set can be gained.

Plastic 25 l 3 kg 340 mm 300 mm 423 mm

- Equipped with four mounting points for wall mounting. Equipped with a velcro for mounting without drilling.

#### Additions

- Possibility of connecting the containers horizontally and vertically.
- Bag can be ordered type 5028.