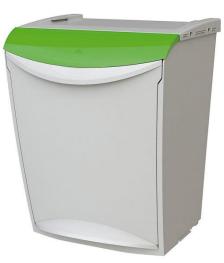

## Waste separation container – green lid

(Ilustrative photograph) Technical data

| Material |  |  |
|----------|--|--|
| Capacity |  |  |
| Weight   |  |  |
| Width    |  |  |
| Depth    |  |  |
| Height   |  |  |

Plastic 25 l 3 kg 340 mm 300 mm 423 mm

- Equipped with four mounting points for wall mounting. Equipped with a velcro for mounting without drilling.