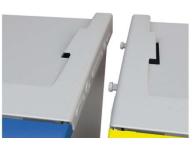

Plastic 25 l 3 kg 340 mm 300 mm 423 mm

- Equipped with four mounting points for wall mounting. Equipped with a velcro for mounting without drilling.

#### Additions

- Possibility of connecting the containers horizontally and vertically.
- Bag can be ordered type 5028.