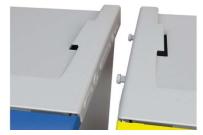

#### **Attributes**

- Made of durable plastic material.
- Plastic containers for waste sorting.
- Diferent color variations of lids.
- Different colors of the lids serves for easy orientation when storing different types of waste.
- A removable insert is part of the container.
- The construction of the containers makes it possible to connect both horizontally and vertically.
- By connecting containers together, a stable set can be gained.
- Equipped with four mounting points for wall mounting. Equipped with a velcro for mounting without drilling.

### **Additions**

- Possibility of connecting the containers horizontally and vertically.
- Bag can be ordered type 5028.