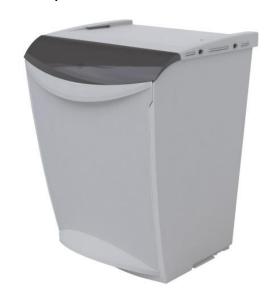

# Waste separation container – black lid

(Ilustrative photograph)

# Technical data

Material Plastic
Capacity 25 I
Weight 3 kg
Width 340 mm
Depth 300 mm
Height 423 mm