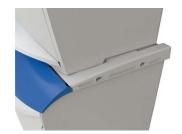

#### **Attributes**

- Made of durable plastic material.
- Plastic containers for waste sorting.
- Diferent color variations of lids.
- Different colors of the lids serves for easy orientation when storing different types of waste.
- A removable insert is part of the container.
- The construction of the containers makes it possible to connect both horizontally and vertically.
- By connecting containers together, a stable set can be gained.
- Equipped with four mounting points for wall mounting. Equipped with a velcro for mounting without drilling.

## **Color variations**

- 7137-1 (Blue lid), 7137-2 (Green lid), 7137-3 (Black lid), 7137-4 (Yellow lid), 7137-5 (Brown lid).