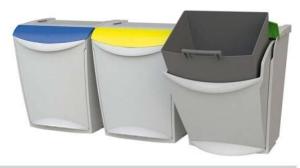

# Waste separation container – black lid

(Ilustrative photograph)

#### **Attributes**

- Made of durable plastic material.
- Plastic containers for waste sorting.
- Diferent color variations of lids.
- Different colors of the lids serves for easy orientation when storing different types of waste.
- A removable insert is part of the container.
- The construction of the containers makes it possible to connect both horizontally and vertically.
- By connecting containers together, a stable set can be gained.
- Equipped with four mounting points for wall mounting. Equipped with a velcro for mounting without drilling.

## **Color variations**

- 7137-1 (Blue lid), 7137-2 (Green lid), 7137-3 (Black lid), 7137-4 (Yellow lid), 7137-5 (Brown lid).