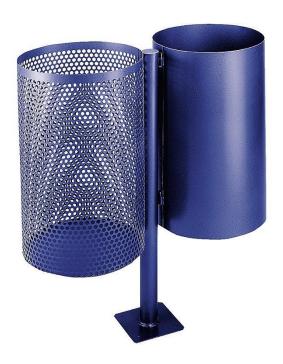

## Exterior double-bin – blue

(Ilustrative photograph)

### Technical data

MaterialSteel sheetCapacity2x 30 lWeight (approx.)13 kgDiameter (container)2x 310 mmDepth676 mmHeight970 mm

#### **Attributes**

- Made of high quality steel sheet.
- Containers are made of 1 mm thick steel sheet.
- Column is made of tube with 34 mm diameter.
- Surface finishing is made by powder coating.
- Containers are easily manipulated removable.
- Column can be anchored to a sturdy surface.