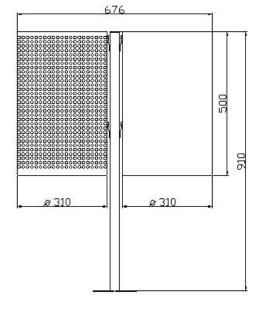

### Technical data

MaterialSteel sheetCapacity2x 30 lWeight (approx.)13 kgDiameter (container)2x 310 mmDepth676 mmHeight970 mm