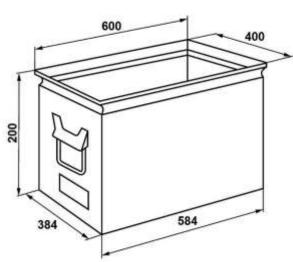

## Flat storage box – 400 x 600 x 200 mm

### Technical data

Material Steel sheet
Capacity 40,5 I
Weight 4,8 kg
Load capacity 63 kg
Width 400 mm
Depth 600 mm
Height 200 mm