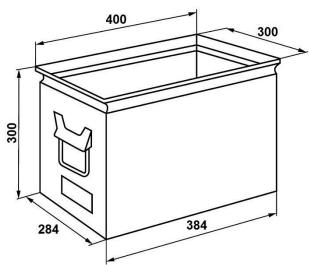

#### Technical data

Material Steel sheet
Capacity 13 I
Weight 2,3 kg
Load capacity 40 kg
Width 200 mm
Depth 400 mm
Height 200 mm