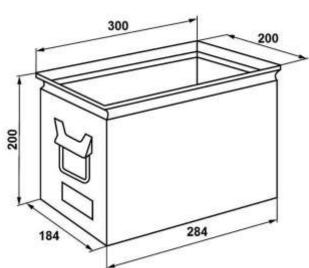

# Flat storage box – 200 x 300 x 200 mm

(Ilustrative photograph)

## Technical data

Material Steel sheet
Capacity 9,5 I
Weight 1,8 kg
Load capacity 20 kg
Width 200 mm
Depth 300 mm
Height 200 mm