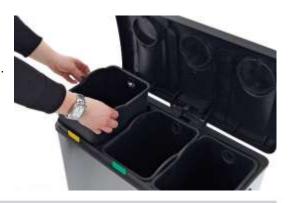

#### **Attributes**

- Made of stainless steel and plastic.
- The lid is controlled by a pedal mechanism with a closing damper.
- Equipped with removable plastic liners.
- Equipped with handles on sides.
- Surface finish of stainless steel with protection against fingerprints.