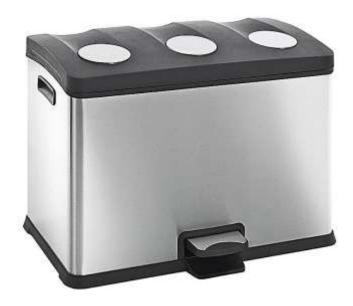

### PRODUCT No. 7155

# Stainless waste bin with pedal mechanism – 3x 12 l

#### (Ilustrative photograph)

#### Technical data

Material Stainless steel/plastic

 Capacity
 3x 12 I

 Weight (approx.)
 6,5 kg

 Width
 593 mm

 Depth
 382 mm

 Height
 430 mm