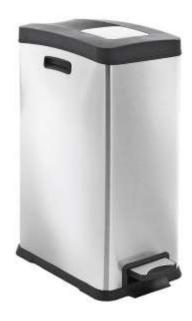

## PRODUCT No. 7156

# Stainless waste bin with pedal mechanism for sorting - 30 l

#### (Ilustrative photograph)

# Technical data

Material Stainless steel/plastic

 Capacity
 30 I

 Weight (approx.)
 5,5 kg

 Width
 264 mm

 Depth
 459 mm

 Height
 636 mm