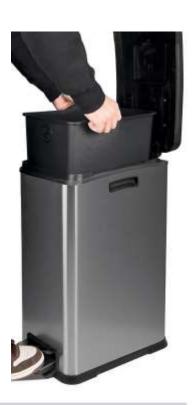

## **Attributes**

- Made of stainless steel and plastic.
- The lid is controlled by a pedal mechanism with a closure damper.
- Equipped with removable plastic liners.
- Eguipped with handles on sides of the bin.
- Equipped with rubber elements agains skidding.
- Surface finish of stainless steel with protection against fingerprints.