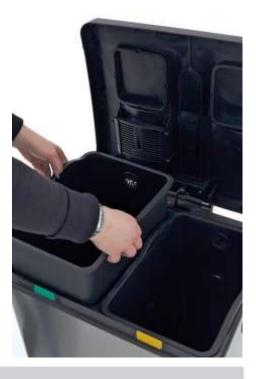

## **Attributes**

- Made of stainless steel and plastic.
- The lid is controlled by a pedal mechanism with a closure damper.
- Equipped with removable plastic liners.
- Eguipped with handles on sides of the bin.
- Equipped with rubber elements agains skidding.
- Surface finish of stainless steel with protection against fingerprints.