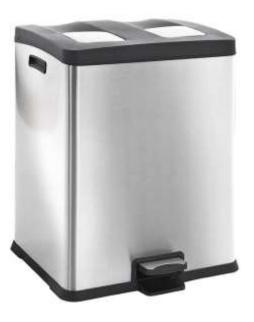

# PRODUCT No. 7157

## Stainless waste bin with pedal mechanism for sorting – 2x 30 l

(Ilustrative photograph) Technical data

Material Capacity Weight (approx.) Width Depth Height

Stainless steel/plastic 2x 30 l 9 kg 495 mm 459 mm 636 mm

## **Attributes**

- Made of stainless steel and plastic.
- The lid is controlled by a pedal mechanism with a closure damper.
- Equipped with removable plastic liners.
- Eguipped with handles on sides of the bin.
- Equipped with rubber elements agains skidding.
- Surface finish of stainless steel with protection against fingerprints.

## **Color variations**

- Stainless steel / black plastic.