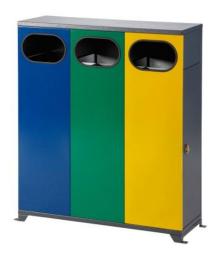

## Outdoor bin for sorted waste - triple bin

#### (Ilustrative photograph)

#### **Attributes**

- Made of high quality galvanized steel sheet.
- Made of 1 mm thick materials for interior version and 2 mm thick for exterior version.
- Equipped with removable liners with capacity of 40 I made of galvanized steel sheet.
- Liners are removable by a side door equipped with a lock.
- The bin is equipped with a side doors with lock on both sides.
- Openings are equipped with safety rubber.
- Surface finishing is made by powder coating.

#### **Color variations**

- Body / doors - Grey (RAL 7011) / Blue (RAL 5010), green (RAL 6029), yellow (RAL 1003).