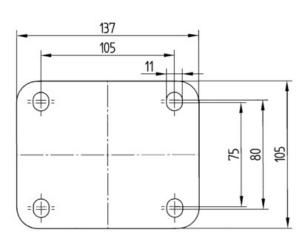

Plate holes centres  $80/77 \times 105 \text{ mm}$ Plate size  $137 \times 105 \text{ mm}$ Height (total) 240 mmPlate hole diameter 11 mm