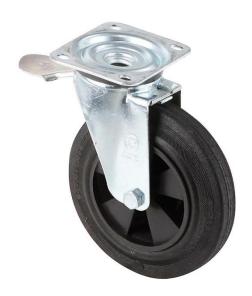

# Container wheel – with brake

#### (Ilustrative photograph)

## Technical data

Material Galvanized steel/PP/rubber
Type Turnable – with brake

Bearing Sliding
Weight 3,1 kg
Load capacity (dynamic/static) 160 / 320 kg
Temperature resistance -20/+60 °C
Thread width 50 mm
Wheel diameter 200 mm