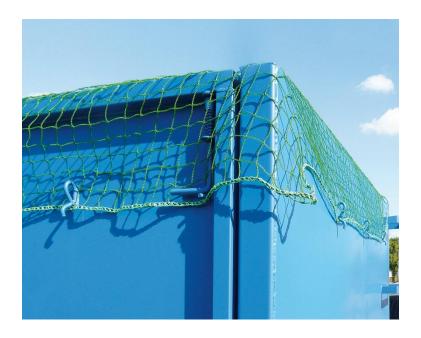

# Net for container, mesh – 25 x 25 mm

#### (Ilustrative photograph)

#### **Attributes**

- Made of polyethylene.
- Used to secure load.
- Net fixation is carried out via hooks on the container.
- Nets are delivered with material thickness 2 and 3 mm.
- Net dimensions can be choosed in accordance with order.