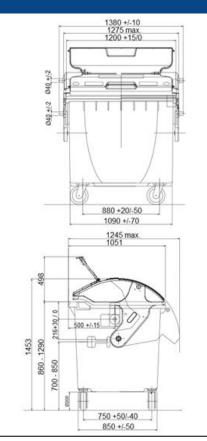

#### **TECHNICAL DATA**

Material Capacity Weight Max. weight Load capacity Wheel diameter Dimensions (W x D x H) Plastic (HDPE) 1100 I 48 kg (± 5 %) 510 kg (± 5 %) 440 kg (± 5 %) 200 mm 1380 x 1051 (1245) x 1453 mm