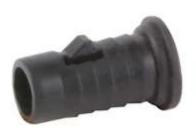

# PRODUCT No. 0004-C Pivot 120 / 240 l

(Ilustrative photograph)

#### Technical data

Material Plastic

For plastic containers 120 / 240 l (type 0004 / 0005)

#### **Attributes**

- Made of plastic material.
- Pivots are designed for fixing the plastic lid to a plastic container with 120 l or 240 l capacity.
- Easy installation pivots are equipped with stopper for firm connection.