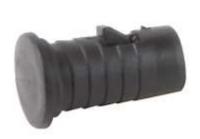

# PRODUCT No. 0004-C Pivot 120 / 240 l

(Ilustrative photograph)

#### Technical data

Material Plastic

For plastic containers 120 / 240 l (type 0004 / 0005)

#### **Attributes**

- Made of plastic material.
- Pivots are designed for fixing the plastic lid to a plastic container with 120 l or 240 l capacity.
- Easy installation pivots are equipped with stopper for firm connection.