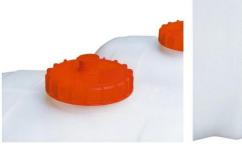

## **Attributes**

- Made of plastic, high density polyethylene (HDPE).
- Quality material does not affect the taste of the stored product and is suitable for using with food.
- Equipped with a screw cap for proper securing.
- Equipped with a large diameter hole for an easy filling.
- Equipped with a removable tap DN 18.
- Equipped with handles on the sides of the container for easier handling.

## **Color variations**

- Standardly cap / body – red / transparent (white).