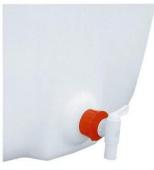

## **Attributes**

- Made of plastic, high density polyethylene (HDPE).
- Quality material does not affect the taste of the stored product and is suitable for using with food.
- Equipped with a screw cap for proper securing.
- Equipped with a large diameter hole for an easy filling.
- Equipped with a removable tap DN 18.
- Equipped with handles on the sides of the container for easier handling.