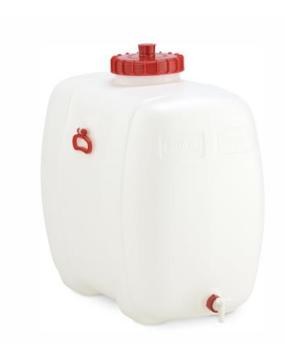

# Food barrel - 200 l

#### (Ilustrative photograph)

## **Attributes**

- Made of plastic, high density polyethylene (HDPE).
- Quality material does not affect the taste of the stored product and is suitable for using with food.
- Equipped with a screw cap for proper securing.
- Equipped with a large diameter hole for an easy filling.
- Equipped with a removable tap DN 18.
- Equipped with handles on the sides of the container for easier handling.