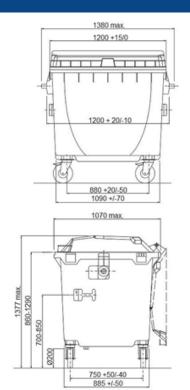

## **TECHNICAL DATA**

Material Capacity Weight Max. weight Load capacity Wheel diameter Dimensions (W x D x H) Plastic (HDPE) 1100 l 46,5 kg (± 5 %) 510 kg (± 5 %) 440 kg (± 5 %) 200 mm 1380 x 1070 x 1377 mm