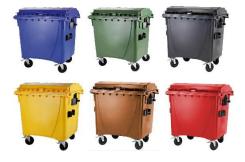

# **COLOUR VARIATIONS**

0013-1 (Blue RAL 5003), 0013-2 (Green RAL-6002), 0013-3 (Black RAL-7016), 0013-4 (Yellow RAL-1018), 0013-5 (Brown RAL 8028), 0013-6 (Red RAL-3013).