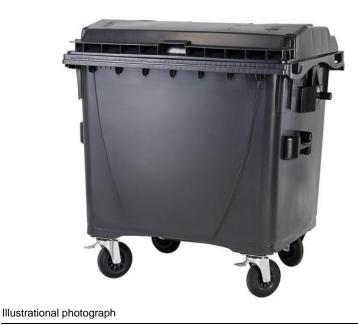

# TECHNICAL DATA SHEET

Plastic container with flat lid – 1100 l TYPE: 0013

## **ATTRIBUTES**

- Made of 100 % recyclable plastic high-density polyethylene (HDPE).
- Standardly delivered with four wheels with 200 mm diameter 2x swivel, 2x swivel with brake.
- Manufactured in accordance of EN 840 regulation and certified according to RAL-GZ 951/1.
- Resistant to UV radiation, chemical and biological impacts or to frost.
- Smooth surfaces help against sticking of waste on them.
- Production materials does not contain any cadmium and can be granulated again.