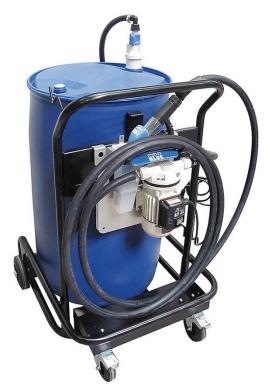

# Mobile pumping system for AdBlue for 200 l barrels

(Ilustrative photograph) Technical data

| Output | 30 l/min. |
|--------|-----------|
| Weight | 39 kg     |
| Length | 820 mm    |
| Depth  | 780 mm    |
| Height | 1060 mm   |

#### Attributes

- Practical solution for AdBlue® refuelling in manufacturing and service plants, civil engineering and agriculture.
- Urea solution (AdBlue®) is not dangerous substance; therefore, its transport is not subject to ADR without certification.
  Pumping systems are equipped with special pumps, which are chemically resistant to AdBlue®.
- Equipment: self-suction membrane pump with 30 l/min of output, 230 V with 6-meter-long delivery hose, 0,5-meter-long suction hose with connecting adapter, everything completely mounted on stainless brackets. Automatic delivery