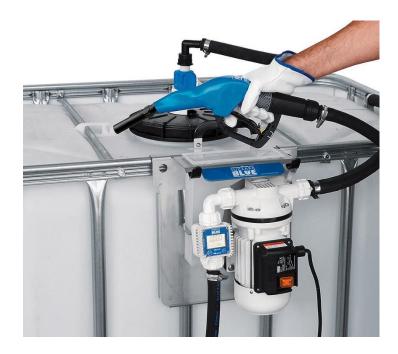

## Bracket with pumping system for Ad Blue for IBC container

### (Ilustration photograph)

### Technical data

| Output     | 30 l/min           |
|------------|--------------------|
| Weight     | 14 kg              |
| Dimensions | 370 x 480 x 265 mm |

### Attributes

- Completely mounted on stainless steel brackets.
- Equipped with self-priming membrane pump with 30 l/min output at 230 Volts.
- Equipped with 6 m long dispensing hose, 1,5 m long suction hose and connecting adapter.
- Equipped with an automatic dispenser with a drip pocket.

#### Product purpouse

- Designed as mounted pumping system for Ad Blue for IBC container.