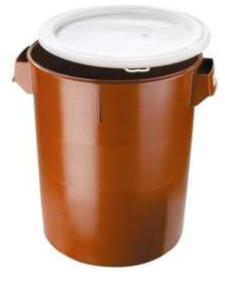

# PRODUCT No. 7247

Plastic bin with a lid – 30 l

(Ilustrative photograph) Technical data

Material Capacity Weight Load capacity (stack) Diameter Bottom diameter Height Width across handles Lid (diameter/height) Polyethylene (PE) 30 l 2 kg 30 (30) kg 390 mm 315 mm 350 mm 450 mm 396 x 19 mm

### **Color variations**

- Standardly brown / white – body / lid.