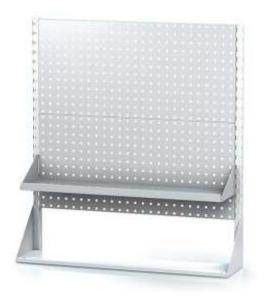

# PRODUCT No. 7249 System rack 1015x250x1114 – extension bay

#### (Ilustrative photograph)