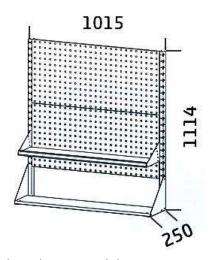

## Technical data

Material Steel sheet
Weight 20,5 kg
Load capacity 20 kg
Width 1015 mm
Depth 250 mm
Height 1114 mm