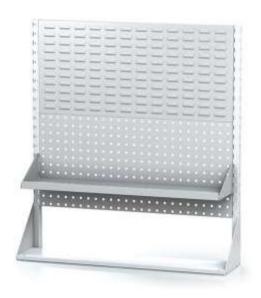

## System rack 1015x250x1114 - base bay

#### Technical data

MaterialSteel sheetWeight23 kgLoad capacity20 kgWidth1015 mmDepth250 mmHeight1114 mm

#### <u>Attributes</u>

- Made of steel sheet.
- Intended for intensive everyday use in an industrial assembly plants, warehouses, tool supply points and shops.
- Using stands you can create a continuous wall from base and extension bays.
- Hole size is 10 mm (square), 38 mm distance, this is standard version and is compatible with other manufacturers.

#### Product purpouse

- Designed for storing of tools or clips for material.

#### **Additions**

- For safety reasons it is needed to anchoring the stands to a wall!
- Construction is equipped with perforated panels designed for installation holders for tools, clips or shelves.

Tel.: 416 823 181
E-mail: <u>info.mevatec@meva.eu</u>