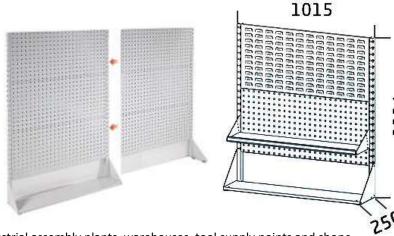

## System rack 1015x250x1114 - base bay

#### Technical data

MaterialSteel sheetWeight23 kgLoad capacity20 kgWidth1015 mmDepth250 mmHeight1114 mm

#### <u>Attributes</u>

- Made of steel sheet.
- Intended for intensive everyday use in an industrial assembly plants, warehouses, tool supply points and shops.
- Using stands you can create a continuous wall from base and extension bays.
- Hole size is 10 mm (square), 38 mm distance, this is standard version and is compatible with other manufacturers.