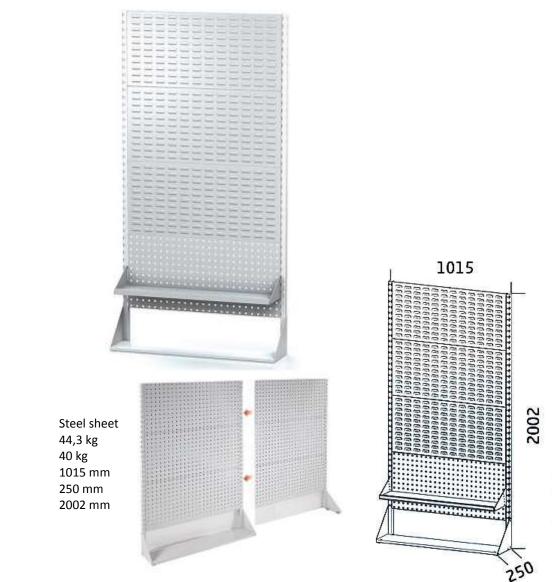

#### (Ilustrative photograph) Technical data

Material Weight Load capacity Width Depth Height

## <u>Attributes</u>

- Made of steel sheet.
- Intended for intensive everyday use in an industrial assembly plants, warehouses, tool supply points and shops.
- Using stands you can create a continuous wall from base and extension bays.
- Hole size is 10 mm (square), 38 mm distance, this is standard version and is compatible with other manufacturers.