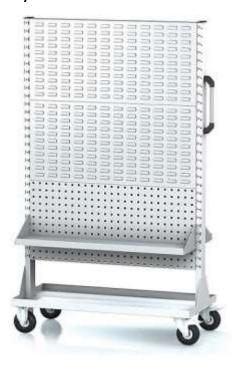

# Mobile system rack – 1020 x 500 x 1686

## Technical data

Material Steel sheet
Weight 60,2 kg
Load capacity 30 kg
Width 1020 mm
Depth 500 mm
Height 1686 mm

## **Attributes**

- Made of steel sheet.
- Intended for intensive everyday use in an industrial plants, warehouses, tool supply points and shops.
- Chassis fitted with 2x fixed and 2x turnable wheels of 100 mm diameter.
- Equipped with side handle for easy manipulation.

## Product purpouse

- Designed for storing of tools or clips for material.

## **Additions**

- The construction is equipped with perforated panels for installation of holders for tools, plastic clips or shelves.

Tel.: 416 823 181 E-mail: <u>info.mevatec@meva.eu</u>