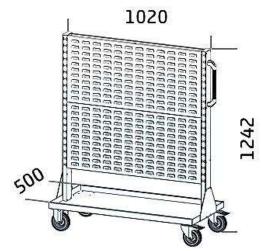

# Mobile system rack - 1020 x 500 x 1242

(Ilustrative photograph)

## Technical data

Material Steel sheet
Weight 42 kg
Load capacity 20 kg
Width 1020 mm
Depth 500 mm
Height 1242 mm