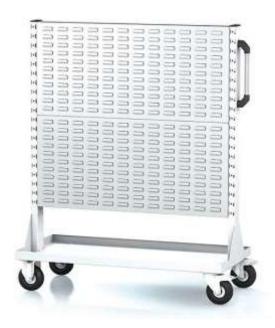

# Mobile system rack - 1020 x 500 x 1242

(Ilustrative photograph)

## Technical data

Material Steel sheet
Weight 42 kg
Load capacity 20 kg
Width 1020 mm
Depth 500 mm
Height 1242 mm

#### **Attributes**

- Made of steel sheet.
- Intended for intensive everyday use in an industrial plants, warehouses, tool supply points and shops.
- Chassis fitted with 2x fixed and 2x turnable wheels of 100 mm diameter.
- Equipped with side handle for easy manipulation.