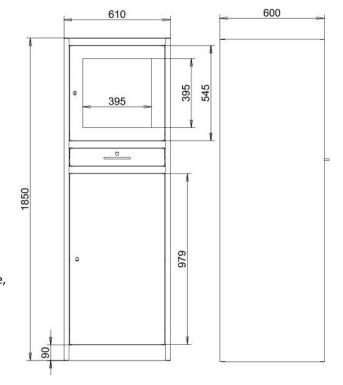

#### Technical data

Material Steel / glass
Weight 75,6 kg
Load capacity (shelf/body) 60 / 300 kg
No. of shelves 2x
Width 610 mm
Depth 600 mm
Height 1850 mm