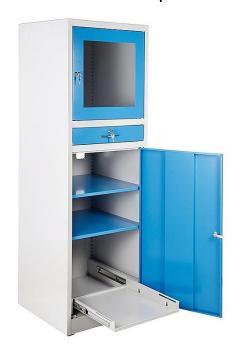

#### (Ilustrative photograph)

#### **Attributes**

- Made of steel sheet.
- Top part with 4mm tempered glass.
- Surface finishing is made by powder paint coating.
- Ensures protection for PC and its components against damage, dust and unauthorized manipulation.
- Provides natural air ventilation.

### **Product purpouse**

- Designed for protection of PC and its components against damage, dust and unauthorized manipulation.