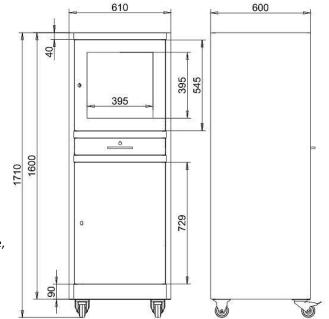

# **Technical data**

Material Steel / glass
Weight 65,1 kg
Load capacity (shelf/body) 60 / 200 kg
No. of shelves 2x
Width 610 mm
Depth 600 mm
Height 1710 mm