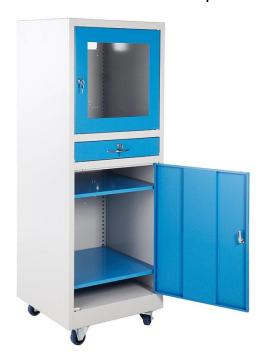

# Mobile cabinet for computer

(Ilustrative photograph)

# **Technical data**

Material Steel / glass
Weight 65,1 kg
Load capacity (shelf/body) 60 / 200 kg
No. of shelves 2x
Width 610 mm
Depth 600 mm
Height 1710 mm

#### **Attributes**

- Made of steel sheet.
- Top part with 4mm tempered glass.
- Surface finishing is made by powder paint coating.
- Ensures protection for PC and its components against damage, dust and unauthorized manipulation.
- Provides natural air ventilation.
- Equipped with wheels.