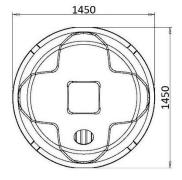

# Polyethylene container with bottom dump – 1,5 m<sup>3</sup> – Paper

(Illustration photograph) Technical data

Material Capacity Weight (approx.) Load capacity (approx.) Noise level Diameter Height Polyethylene (PE) OPENING 1,5 m<sup>3</sup> 80 kg 438 kg 87 dB 1450 mm 1465 mm