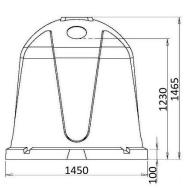

# Polyethylene container with bottom dump – 1,5 m<sup>3</sup> – Paper

(Illustration photograph) Technical data

Material Capacity Weight (approx.) Load capacity (approx.) Noise level Diameter Height Polyethylene (PE) OPENING 1,5 m<sup>3</sup> 80 kg 438 kg 87 dB 1450 mm 1465 mm