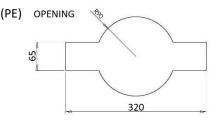

# Polyethylene container with bottom dump – 1,5 m<sup>3</sup> – Paper

(Illustration photograph) Technical data

Material Capacity Weight (approx.) Load capacity (approx.) Noise level Diameter Height Polyethylene (PE) OPENING 1,5 m<sup>3</sup> 80 kg 438 kg 87 dB 1450 mm 1465 mm