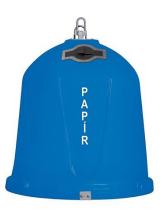

# Polyethylene container with bottom dump – 1,5 m<sup>3</sup> – Paper

(Illustration photograph) Technical data

Material Capacity Weight (approx.) Load capacity (approx.) Noise level Diameter Height Polyethylene (PE) OPENING 1,5 m<sup>3</sup> 80 kg 438 kg 87 dB 1450 mm 1465 mm

### **Color variations**

- Blue version – collection of paper.

### Product purpouse

- Designed for separated waste collection – the blue version is designed for paper collection.