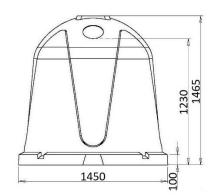

#### Technical data

Material Polyethylene (PE)
Capacity 1,5 m³
Weight (approx.) 80 kg
Load capacity (approx.) 438 kg
Diameter 1450 mm
Height 1465 mm