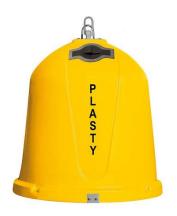

#### (Illustration photograph)

#### **Color variations**

Yellow version – collection of plastics.

### **Product purpouse**

- Designed for separated waste collection – the yellow version is designed for plastics collection.