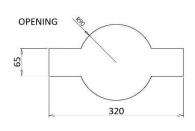

#### Technical data

Material Polyethylene (PE)
Capacity 1,5 m³
Weight (approx.) 80 kg
Load capacity (approx.) 438 kg
Diameter 1450 mm
Height 1465 mm

### **Attributes**

- Made of high-quality Polyethylene by rotary moulding method.
- Equipped with a mechanism of emptying with the arm loader.
- Equipped with a bottom dump mechanism double hook system.
- Resistant to mechanical damage, weather influences.
- Containers are color-stable, UV stable.
- Containers are designed for collection of separated waste.
- Containers are color-coded by the type of waste.
- Minimal surface porosity ensures easy cleaning of the container.
- Openings are adjusted for the type of collected waste.