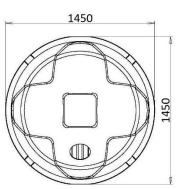

#### Technical data

Material Polyethylene (PE)
Capacity 1,5 m³
Weight (approx.) 80 kg
Load capacity (approx.) 438 kg
Diameter 1450 mm
Height 1465 mm