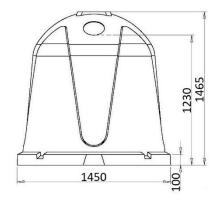

### Technical data

Material Polyethylene (PE) 1,5 m<sup>3</sup> Capacity Weight (approx.) 80 kg Load capacity (approx.) 438 kg Diameter 1450 mm Height 1465 mm

## **Attributes**

- Made of high-quality Polyethylene by rotary moulding method.
- Equipped with a mechanism of emptying with the arm loader.
- Equipped with a bottom dump mechanism double hook system.
- Resistant to mechanical damage, weather influences.
- Containers are color-stable, UV stable.
- Containers are designed for collection of separated waste.
- Containers are color-coded by the type of waste.
- Minimal surface porosity ensures easy cleaning of the container.
- Openings are adjusted for the type of collected waste.