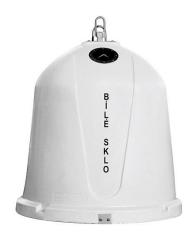

# Polyethylene container with bottom dump – 1,5 m<sup>3</sup> – White glass

(Illustration photograph)

## **Color variations**

White version – collection of white glass.

### Product purpouse

Designed for separated waste collection – the white version is designed for white glass collection.