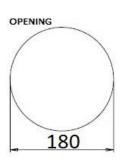

### Technical data

Material Polyethylene (PE) 1,5 m<sup>3</sup> Capacity Weight (approx.) 80 kg Load capacity (approx.) 438 kg Diameter 1450 mm Height 1465 mm