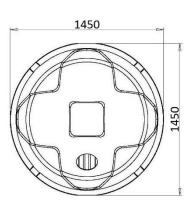

### Technical data

Material Polyethylene (PE) 1,5 m<sup>3</sup> Capacity Weight (approx.) 80 kg Load capacity (approx.) 438 kg Diameter 1450 mm Height 1465 mm

## **Attributes**

- Made of high-quality Polyethylene by rotary moulding method.
- Equipped with a mechanism of emptying with the arm loader.
- Equipped with a bottom dump mechanism double hook system.
- Resistant to mechanical damage, weather influences.
- Containers are color-stable, UV stable.
- Containers are designed for collection of separated waste.
- Containers are color-coded by the type of waste.
- Minimal surface porosity ensures easy cleaning of the container.
- Openings are adjusted for the type of collected waste.