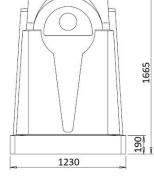

# Polyethylene container with bottom dump – 2,5 m<sup>3</sup> – Paper

(Illustration photograph) Technical data

Material Capacity Weight (approx.) Load capacity (approx.) Noise level Width Depth Height Polyethylene (PE) 2,5 m<sup>3</sup> 120 kg 624 kg 87 dB 1825 mm 1230 mm 1665 mm