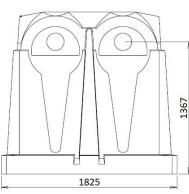

# Polyethylene container with bottom dump – 2,5 m<sup>3</sup> – Paper

(Illustration photograph) Technical data

Material Capacity Weight (approx.) Load capacity (approx.) Noise level Width Depth Height Polyethylene (PE) 2,5 m<sup>3</sup> 120 kg 624 kg 87 dB 1825 mm 1230 mm 1665 mm