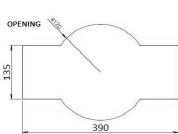

## <u>Attributes</u>

- Made of high-quality Polyethylene by rotary moulding method.
- Equipped with a mechanism of emptying with the arm loader.
- Equipped with bottom dump mechanism, double-part bottom double hook system.
- Resistant to mechanical damage, weather influences and because of it's base it is resistant against turning over.
- Containers are color-stable, UV stable.
- Containers are designed for collection of separated waste.
- Containers are color-coded by the type of waste.
- Minimal surface porosity ensures easy cleaning of the container
- Openings are adjusted for the type of collected waste.