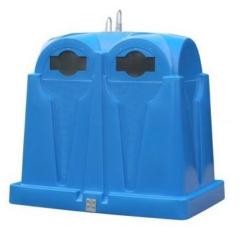

# Polyethylene container with bottom dump – 2,5 m<sup>3</sup> – Paper

(Illustration photograph) Technical data

Material Capacity Weight (approx.) Load capacity (approx.) Noise level Width Depth Height Polyethylene (PE) 2,5 m<sup>3</sup> 120 kg 624 kg 87 dB 1825 mm 1230 mm 1665 mm

### **Color variations**

- Blue version – collection of paper.

### Product purpouse

- Designed for separated waste collection – the blue version is designed for paper collection.