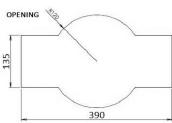

## <u>Attributes</u>

- Made of high-quality Polyethylene by rotary moulding method.
- Equipped with a mechanism of emptying with the arm loader.
- Equipped with bottom dump mechanism, double-part bottom double hook system.
- Resistant to mechanical damage, weather influences and because of it's base it is resistant against turning over.
- Containers are color-stable, UV stable.
- Containers are designed for collection of separated waste.
- Containers are color-coded by the type of waste.
- Minimal surface porosity ensures easy cleaning of the container
- Openings are adjusted for the type of collected waste.