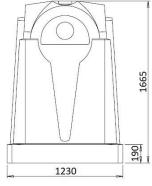

# Polyethylene container with bottom dump – 2,5 m<sup>3</sup> – Plastics

(Illustration photograph) Technical data

Material Capacity Weight (approx.) Load capacity (approx.) Noise level Width Depth Height Polyethylene (PE) 2,5 m<sup>3</sup> 120 kg 624 kg 87 dB 1825 mm 1230 mm 1665 mm