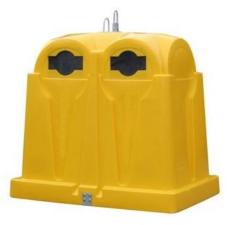

# Polyethylene container with bottom dump – 2,5 m<sup>3</sup> – Plastics

(Illustration photograph) Technical data

Material Capacity Weight (approx.) Load capacity (approx.) Noise level Width Depth Height Polyethylene (PE) 2,5 m<sup>3</sup> 120 kg 624 kg 87 dB 1825 mm 1230 mm 1665 mm

### **Color variations**

- Yellow version – collection of plastics.