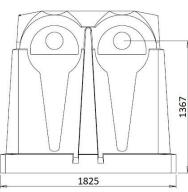

# Polyethylene container with bottom dump – 2,5 m<sup>3</sup> – Plastics

(Illustration photograph) Technical data

Material Capacity Weight (approx.) Load capacity (approx.) Noise level Width Depth Height Polyethylene (PE) 2,5 m<sup>3</sup> 120 kg 624 kg 87 dB 1825 mm 1230 mm 1665 mm