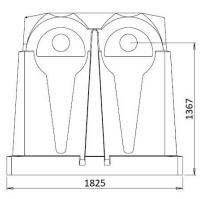

## PRODUCT No. 3769-7

# Polyethylene container with bottom dump – 2,5 m<sup>3</sup> – White glass



(Illustration photograph) Technical data

Material Capacity Weight (approx.) Load capacity (approx.) Noise level Width Depth Height

Polyethylene (PE) 2,5 m<sup>3</sup> 120 kg 624 kg 87 dB 1825 mm 1230 mm 1665 mm





### <u>Attributes</u>

- Made of high-quality Polyethylene by rotary moulding method. \_
- Equipped with a mechanism of emptying with the arm loader. \_
- \_ Equipped with bottom dump mechanism, double-part bottom - double hook system.
- Resistant to mechanical damage, weather influences and because of it's base it is resistant against \_ turning over.
- Containers are color-stable, UV stable. -
- Containers are designed for collection of separated waste.
- -Containers are color-coded by the type of waste.
- \_ Minimal surface porosity ensures easy cleaning of the container
- Openings are adjusted for the type of collected waste.

#### **Color variations**

White version - collection of white glass.

#### Product purpouse

Designed for separated waste collection – the white version is