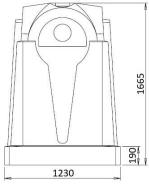

## PRODUCT No. 3769-7

# Polyethylene container with bottom dump – 2,5 m<sup>3</sup> – White glass



(Illustration photograph) Technical data

Material Capacity Weight (approx.) Load capacity (approx.) Noise level Width Depth Height

Polyethylene (PE) 2,5 m<sup>3</sup> 120 kg 624 kg 87 dB 1825 mm 1230 mm 1665 mm





### <u>Attributes</u>

- Made of high-quality Polyethylene by rotary moulding method. \_
- Equipped with a mechanism of emptying with the arm loader. \_
- \_ Equipped with bottom dump mechanism, double-part bottom - double hook system.
- Resistant to mechanical damage, weather influences and because of it's base it is resistant against \_ turning over.
- Containers are color-stable, UV stable. -
- Containers are designed for collection of separated waste.
- -Containers are color-coded by the type of waste.
- \_ Minimal surface porosity ensures easy cleaning of the container
- Openings are adjusted for the type of collected waste.

#### **Color variations**

White version - collection of white glass.

#### Product purpouse

Designed for separated waste collection – the white version is de