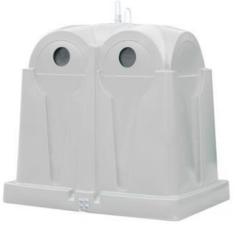

# Polyethylene container with bottom dump – 2,5 m<sup>3</sup> – White glass

(Illustration photograph) Technical data

Material Capacity Weight (approx.) Load capacity (approx.) Noise level Width Depth Height

### <u>Attributes</u>

- Made of high-quality Polyethylene by rotary moulding method. \_
- Equipped with a mechanism of emptying with the arm loader. \_
- \_ Equipped with bottom dump mechanism, double-part bottom - double hook system.
- Resistant to mechanical damage, weather influences and because of it's base it is resistant against \_ turning over.
- Containers are color-stable, UV stable. -
- Containers are designed for collection of separated waste.
- -Containers are color-coded by the type of waste.
- \_ Minimal surface porosity ensures easy cleaning of the container
- Openings are adjusted for the type of collected waste.

#### **Color variations**

White version - collection of white glass.