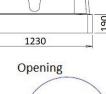

igh-quality Polyethylene by rotary moulding method. \_
- Equipped with a mechanism of emptying with the arm loader. \_
- \_ Equipped with bottom dump mechanism, double-part bottom - double hook system.
- Resistant to mechanical damage, weather influences and because of it's base it is resistant against \_ turning over.
- Containers are color-stable, UV stable. -
- Containers are designed for collection of separated waste.
- -Containers are color-coded by the type of waste.
- \_ Minimal surface porosity ensures easy cleaning of the container
- Openings are adjusted for the type of collected waste.

#### **Color variations**

White version - collection of white glass.

#### Product purpouse

Designed for separated waste collection – the white version is designed for white glass collection.