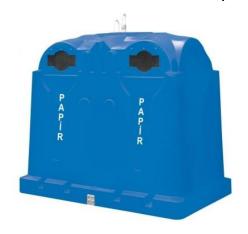

#### (Illustration photograph)

#### **Color variations**

- Blue version – collection of paper.

### **Product purpouse**

- Designed for separated waste collection – the blue version is designed for paper collection.

Opening 180