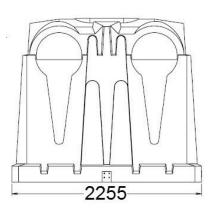

# Technical data

Material Polyethylene (PE) Capacity 3,5 m<sup>3</sup> Weight (approx.) 160 kg Load capacity (approx.) 1071 kg Noise level 87 dB Width 2255 mm Depth 1420 mm Height 1940 mm