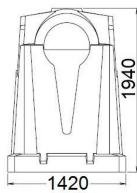

# Technical data

Material Polyethylene (PE) Capacity 3,5 m<sup>3</sup> Weight (approx.) 160 kg Load capacity (approx.) 1071 kg Noise level 87 dB Width 2255 mm Depth 1420 mm Height 1940 mm