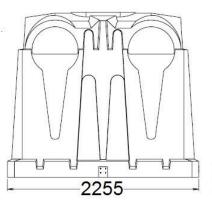

#### Technical data

Polyethylene (PE) Material Capacity 3,5 m<sup>3</sup> Weight (approx.) 160 kg Load capacity (approx.) 1071 kg Opening (quantity) Noise level 87 dB Width 2255 mm Depth 1420 mm Height 1940 mm