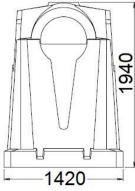

#### Technical data

Polyethylene (PE) Material Capacity 3,5 m<sup>3</sup> Weight (approx.) 160 kg Load capacity (approx.) 1071 kg Opening (quantity) Noise level 87 dB Width 2255 mm Depth 1420 mm Height 1940 mm