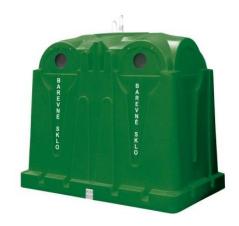

# Polyethylene container with bottom dump – 3,5 m<sup>3</sup> – Colored glass

#### (Illustration photograph)

#### **Color variations**

- Green version – collection of colored glass.

## **Product purpouse**

416 823 181

info.mevatec@meva.eu

Tel.:

E-mail:

- Designed for separated waste collection – the green version is designed for colored glass collection.