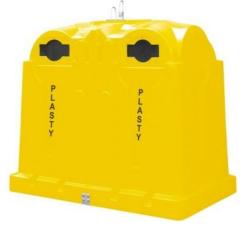

## Polyethylene container with bottom dump – 3,5 m<sup>3</sup> – Plastics

(Illustration photograph) Technical data

Material Capacity Weight (approx.) Load capacity (approx.) Noise level Width Depth Height Polyethylene (PE) 3,5 m<sup>3</sup> 160 kg 1071 kg 87 dB 2255 mm 1420 mm 1940 mm

### **Color variations**

- Yellow version – collection of plastics.

#### Product purpouse

- Designed for separated waste collection – the yellow version is designed for plastics collection.