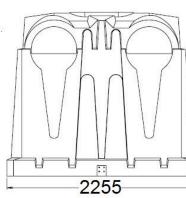

## Polyethylene container with bottom dump – 3,5 m<sup>3</sup> – Plastics

(Illustration photograph) Technical data

Material Capacity Weight (approx.) Load capacity (approx.) Noise level Width Depth Height Polyethylene (PE) 3,5 m<sup>3</sup> 160 kg 1071 kg 87 dB 2255 mm 1420 mm 1940 mm