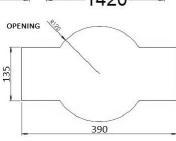

### <u>Attributes</u>

- Made of high-quality Polyethylene by rotary moulding method.
- Equipped with a mechanism of emptying with the arm loader.
- Equipped with bottom dump mechanism, double-part bottom double hook system.
- Resistant to mechanical damage, weather influences and because of it's base it is resistant against turning over.
- Containers are color-stable, UV stable.
- Containers are designed for collection of separated waste.
- Containers are color-coded by the type of waste.
- Minimal surface porosity ensures easy cleaning of the container
- Openings are adjusted for the type of collected waste.