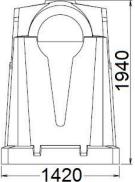

## Polyethylene container with bottom dump – 3,5 m<sup>3</sup> – Plastics

(Illustration photograph) Technical data

Material Capacity Weight (approx.) Load capacity (approx.) Noise level Width Depth Height Polyethylene (PE) 3,5 m<sup>3</sup> 160 kg 1071 kg 87 dB 2255 mm 1420 mm 1940 mm