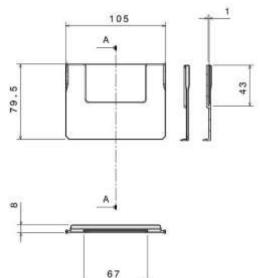

# Transverse partition wall – for 117 mm

(Ilustrative photograph) Technical data

## Attributes

- Made of transparent polymer SAN.
- Designed for shelf storage crates of 117 mm width (7325/7327/7329).
- Grooves in the shape of "V" provides a firm grip.
- Adjustable in 50 mm grid.
- Equipped with space for label.
- Lower layer is designed as sharpened hollow throat to remove even small parts easily.