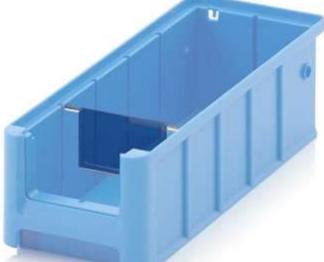

# Transverse partition wall – for 117 mm

(Ilustrative photograph) Technical data

## Attributes

- Made of transparent polymer SAN.
- Designed for shelf storage crates of 117 mm width (7325/7327/7329).
- Grooves in the shape of "V" provides a firm grip.
- Adjustable in 50 mm grid.
- Equipped with space for label.
- Lower layer is designed as sharpened hollow throat to remove even small parts easily.

### Product purpouse

- Designed to divide material in shelf storage grates type 7325, 7327 and 7329.