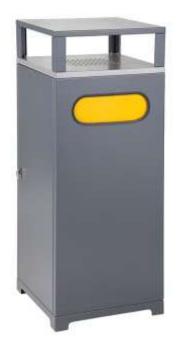

# Waste bin with ashtray

(Ilustrative photograph) Technical data

| Material             |
|----------------------|
| Material thickness   |
| Capacity (insertion) |
| Weight               |
| Width                |
| Depth                |
| Height               |

Steel sheet 1,5 mm 90 l 39 kg 450 mm 450 mm 950 mm

## **Attributes**

- Made of high quality galvanized steel sheet with thickness 1,5 mm.
- Waste bin with very robust and durable design.
- Surface finishing is made with powder paint.
- Equipped with two openings with flap against smells on both opposite sides.
- Equipped with a covered ashtray drawer is placed beneath it.
- Equipped with internal galvanized liner with 90 l capacity.
- Equipped with feet with possibility of anchoring.
- Equipped with a turning locking closure.

#### Color variation

- Grey – RAL 7011.