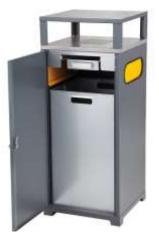

# Waste bin with ashtray

(Ilustrative photograph) Technical data

| Material             |
|----------------------|
| Material thickness   |
| Capacity (insertion) |
| Weight               |
| Width                |
| Depth                |
| Height               |

Steel sheet 1,5 mm 90 l 39 kg 450 mm 450 mm 950 mm

## **Attributes**

- Made of high quality galvanized steel sheet with thickness 1,5 mm.
- Waste bin with very robust and durable design.
- Surface finishing is made with powder paint.
- Equipped with two openings with flap against smells on both opposite sides.
- Equipped with a covered ashtray drawer is placed beneath it.
- Equipped with internal galvanized liner with 90 l capacity.
- Equipped with feet with possibility of anchoring.
- Equipped with a turning locking closure.

#### Color variation

- Grey – RAL 7011.