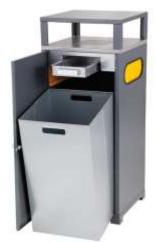

# Waste bin with ashtray

(Ilustrative photograph) Technical data

| Material             |
|----------------------|
| Material thickness   |
| Capacity (insertion) |
| Weight               |
| Width                |
| Depth                |
| Height               |

Steel sheet 1,5 mm 90 l 39 kg 450 mm 450 mm 950 mm

## **Attributes**

- Made of high quality galvanized steel sheet with thickness 1,5 mm.
- Waste bin with very robust and durable design.
- Surface finishing is made with powder paint.
- Equipped with two openings with flap against smells on both opposite sides.
- Equipped with a covered ashtray drawer is placed beneath it.
- Equipped with internal galvanized liner with 90 l capacity.
- Equipped with feet with possibility of anchoring.
- Equipped with a turning locking closure.

#### Color variation

- Grey – RAL 7011.