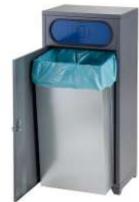

## **Attributes**

- Made of high quality galvanized steel sheet with 1 mm thickness.
- The bin is very robust and therefore durable construction.
- Surface finishing made by powder coating.
- Equipped with two openings on the opposite sides with an flap against smell spreading.
- Equipped with an inner galvanized liner with capacity of 60 l.
- Equipped with feet for optional anchoring.
- Equipped with turnable lackable cap.
- Delivered in four color variations.