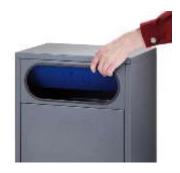

## **Attributes**

- Made of high quality galvanized steel sheet with 1 mm thickness.
- The bin is very robust and therefore durable construction.
- Surface finishing made by powder coating.
- Equipped with two openings on the opposite sides with an flap against smell spreading.
- Equipped with an inner galvanized liner with capacity of 60 l.
- Equipped with feet for optional anchoring.
- Equipped with turnable lackable cap.
- Delivered in four color variations.