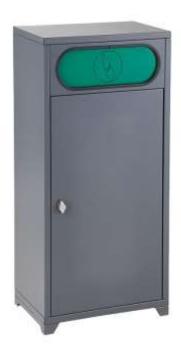

## Waste bin for sorted waste - glass

(Ilustrative photograph) Technical data

Material Material thickness Liner capacity Weight Width Depth Height Steel sheet 1 mm 60 l 17 kg 440 mm 280 mm 930 mm

## **Attributes**

- Made of high quality galvanized steel sheet with 1 mm thickness.
- The bin is very robust and therefore durable construction.
- Surface finishing made by powder coating.
- Equipped with two openings on the opposite sides with an flap against smell spreading.
- Equipped with an inner galvanized liner with capacity of 60 l.
- Equipped with feet for optional anchoring.
- Equipped with turnable lackable cap.
- Delivered in four color variations.

### **Color variations**

- Bin / flap – Grey (RAL 7011) / Green (RAL 6029).