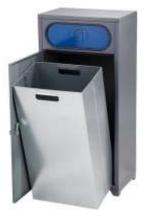

## **Attributes**

- Made of high quality galvanized steel sheet with 1 mm thickness.
- The bin is very robust and therefore durable construction.
- Surface finishing made by powder coating.
- Equipped with two openings on the opposite sides with an flap against smell spreading.
- Equipped with an inner galvanized liner with capacity of 60 l.
- Equipped with feet for optional anchoring.
- Equipped with turnable lackable cap.
- Delivered in four color variations.