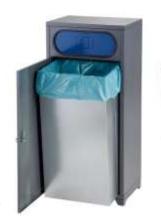

# **Attributes**

- Made of high quality galvanized steel sheet with 1 mm thickness.
- The bin is very robust and therefore durable construction.
- Surface finishing made by powder coating.
- Equipped with two openings on the opposite sides with an flap against smell spreading.
- Equipped with an inner galvanized liner with capacity of 60 l.
- Equipped with feet for optional anchoring.
- Equipped with turnable lackable cap.
- Delivered in four color variations.

#### Product purpouse

Designed for collecting of common waste indoors or outdoors.

MEVA-TEC s.r.o. Chelčického 1228 413 01 Roudnice nad Labem - Bezděkov