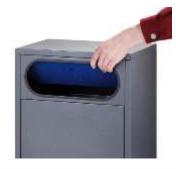

# **Attributes**

- Made of high quality galvanized steel sheet with 1 mm thickness.
- The bin is very robust and therefore durable construction.
- Surface finishing made by powder coating.
- Equipped with two openings on the opposite sides with an flap against smell spreading.
- Equipped with an inner galvanized liner with capacity of 60 l.
- Equipped with feet for optional anchoring.
- Equipped with turnable lackable cap.
- Delivered in four color variations.