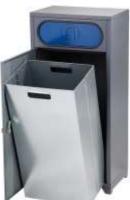

# **Attributes**

- Made of high quality galvanized steel sheet with 1 mm thickness.
- The bin is very robust and therefore durable construction.
- Surface finishing made by powder coating.
- Equipped with two openings on the opposite sides with an flap against smell spreading.
- Equipped with an inner galvanized liner with capacity of 60 l.
- Equipped with feet for optional anchoring.
- Equipped with turnable lackable cap.
- Delivered in four color variations.

#### Product purpouse

Designed for collecting of common waste indoors or outdoors.

MEVA-TEC s.r.o. Chelčického 1228 413 01 Roudnice nad Labem - Bezděkov