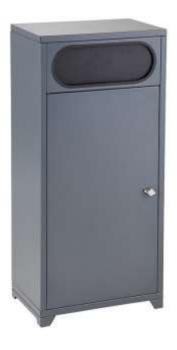

#### (Ilustrative photograph)

### Technical data

Material Steel sheet Material thickness 1 mm Liner capacity 60 I Weight 17 kg Width 440 mm Depth 280 mm Height 930 mm

# **Attributes**

- Made of high quality galvanized steel sheet with 1 mm thickness.
- The bin is very robust and therefore durable construction.
- Surface finishing made by powder coating.
- Equipped with two openings on the opposite sides with an flap against smell spreading.
- Equipped with an inner galvanized liner with capacity of 60 l.
- Equipped with feet for optional anchoring.
- Equipped with turnable lackable cap.
- Delivered in four color variations.