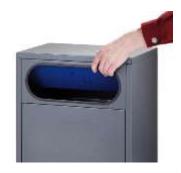

#### **Attributes**

- Made of high quality galvanized steel sheet with 1 mm thickness.
- The bin is very robust and therefore durable construction.
- Surface finishing made by powder coating.
- Equipped with two openings on the opposite sides with an flap against smell spreading.
- Equipped with an inner galvanized liner with capacity of 60 l.
- Equipped with feet for optional anchoring.
- Equipped with turnable lackable cap.
- Delivered in four color variations.