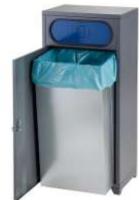

#### **Attributes**

- Made of high quality galvanized steel sheet with 1 mm thickness.
- The bin is very robust and therefore durable construction.
- Surface finishing made by powder coating.
- Equipped with two openings on the opposite sides with an flap against smell spreading.
- Equipped with an inner galvanized liner with capacity of 60 l.
- Equipped with feet for optional anchoring.
- Equipped with turnable lackable cap.
- Delivered in four color variations.