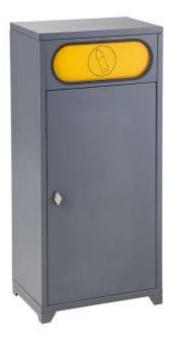

# Waste bin for sorted waste - plastics

(Ilustrative photograph) Technical data

- Material
- Material thickness Liner capacity Weight Width Depth Height

Steel sheet 1 mm 60 l 17 kg 440 mm 280 mm 930 mm

#### **Attributes**

- Made of high quality galvanized steel sheet with 1 mm thickness.
- The bin is very robust and therefore durable construction.
- Surface finishing made by powder coating.
- Equipped with two openings on the opposite sides with an flap against smell spreading.
- Equipped with an inner galvanized liner with capacity of 60 l.
- Equipped with feet for optional anchoring.
- Equipped with turnable lackable cap.
- Delivered in four color variations.

### **Color variations**

- Bin / flap – Grey (RAL 7011) / Yellow (RAL 1021).