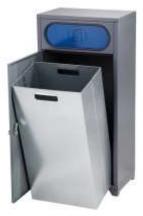

#### **Attributes**

- Made of high quality galvanized steel sheet with 1 mm thickness.
- The bin is very robust and therefore durable construction.
- Surface finishing made by powder coating.
- Equipped with two openings on the opposite sides with an flap against smell spreading.
- Equipped with an inner galvanized liner with capacity of 60 l.
- Equipped with feet for optional anchoring.
- Equipped with turnable lackable cap.
- Delivered in four color variations.