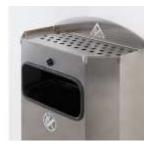

## Wallmounted bin with ashtray

#### **Attributes**

- Waste bin combined with ashtray.
- Designet for wall-mounting (mounting material is not included).
- Cigarette butts are gathered in cartridge.
- Waste is putted in through the front opening to polyethylene bag installed inside.
- Bin is equipped with lock.