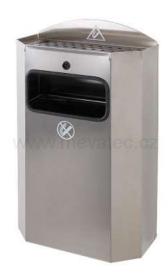

## Wallmounted bin with ashtray

#### (Ilustration photograph)

#### Technical data

Material Stainless sheet

Weight 5,6 kg

Capacity 15 I (Bag type 5028)

Width 328 mm Depth 164 mm Height 541 mm

#### **Attributes**

- Waste bin combined with ashtray.
- Designet for wall-mounting (mounting material is not included).
- Cigarette butts are gathered in cartridge.
- Waste is putted in through the front opening to polyethylene bag installed inside.
- Bin is equipped with lock.