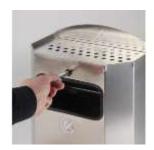

#### **Attributes**

- Waste bin combined with ashtray.
- Designet for wall-mounting (mounting material is not included).
- Cigarette butts are gathered in cartridge.
- Waste is putted in through the front opening to polyethylene bag installed inside.
- Bin is equipped with lock.

#### Product purpouse

- For waste and cigarettes disposal.