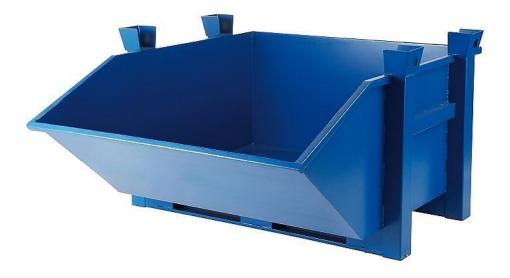

# Heavy duty tipping container - 1500 l

(Ilustrative photograph) Technical data

| Material      | Ste |
|---------------|-----|
| Capacity      | 150 |
| Weight        | 250 |
| Load capacity | 250 |
| Width         | 173 |

### **Attributes**

Depth Height

- Made of steel sheet.
- Used especially for manipulation with metal and other solid-state waste.
- Container can be manipulated by means of fork-lift or crane machinery.
- Possibility of stacking of container by max. of 3 pieces with load capacity of 1600 kg of each container.

### Product purpouse

- Designed for gathering and manipulation with waste of semi-finished products.