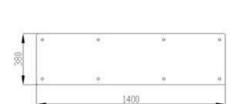

# Technical data

Material Steel sheet Material thickness (housing/lid) 2 / 2 mm

Expansion hoop Wire of 8 mm diameter

 Capacity
 3x 110 l

 Weight
 88 kg

 Width
 1400 mm

 Depth
 380 mm

 Height
 1060 mm