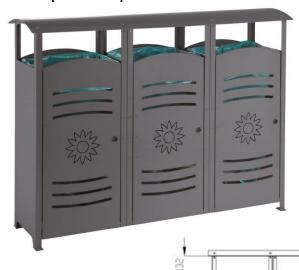

# Square triple bin – 3x 110 l

(Ilustrative photograph)

# Technical data

Material Steel sheet Material thickness (housing/lid) 2 / 2 mm

Expansion hoop Wire of 8 mm diameter

 Capacity
 3x 110 l

 Weight
 88 kg

 Width
 1400 mm

 Depth
 380 mm

 Height
 1060 mm

#### **Attributes**

- Made of galvanized steel sheet.
- Set of three all-metal bins with lockable doors.
- Each section is connected together by bolts. The roof is solid.
- A bag is placed inside the bin and hung behind the inner hoop.
- Surface finishing is made by the base layer and then top layer of powder paint.
- Feet are fitted with four holes with 8 mm diameter for anchoring.