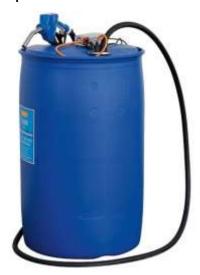

# Pump set for AdBlue - 12 V

(Ilustrative photograph)

### **Technical data**

Delivery Vent
Voltage 12 V
Delivery hose 4 m
Output 25 l/min
Dimensions (Diameter/length) 56 / 160 mm

#### **Attributes**

- Compact and light design.
- Keenly priced and user-friendly solution.
- Submersible self-suction pump for the tank bottom.
- Equipped with 4 meters long delivery hose.
- Suitable for pumping of AdBlue® in manufacture and service operations.