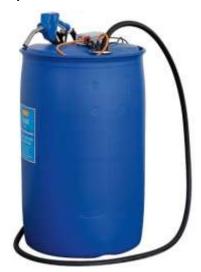

# Pump set for AdBlue - 12 V

(Ilustrative photograph)

#### **Attributes**

- Compact and light design.
- Keenly priced and user-friendly solution.
- Submersible self-suction pump for the tank bottom.
- Equipped with 4 meters long delivery hose.
- Suitable for pumping of AdBlue® in manufacture and service operations,

#### Product purpouse

- Designed for pumping of AdBlue®.