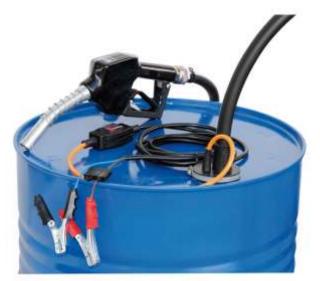

## (Ilustrative photograph) Technical data

| Delivery      | Automatic   |
|---------------|-------------|
| Voltage       | 12 V        |
| Delivery hose | 4 m         |
| Output        | 25 l/min    |
| Dimensions    | 56 x 160 mm |

## Attributes

- Keenly priced and user-friendly solution.
- Compact and light design.
- Designed for diesel fuel and light heatingoil.
- Rotary pump with low consumption, submersible self-sucking pump for the tank bottom.

### Product purpouse

- Designed for pumping of diesel fuel and light heating oil from a barrel.